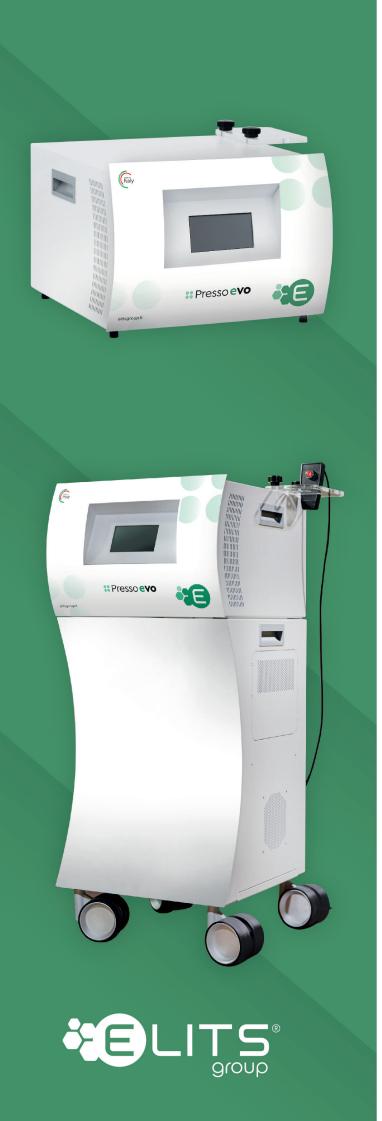

## **Technical Data**

Power: 230 Vac/50-60 Hz

Fuses: 2x5 Amp T 250 V

User Interface: Touch Screen Display 4,3"

Dimensions and Weight:

Command Module: 37x42x27 cm - 11 kg

Base: 37x42x85 cm - 25 kg (optional)

**Display:** TFT 121.9x74.7 mm 480RGBx272

Type of Apparatus:

**B** Class

**USB:** Only for software/firmware

updates

| PressoTherapy                     |                                                                                                     |
|-----------------------------------|-----------------------------------------------------------------------------------------------------|
| Max Pressure                      | 60 mmHg per zone (if required, it can be increased up to 120mmHg max)                               |
| Standard Pressure                 | 40 mmHg lower limbs<br>20 mmHg abdomen<br>30 mmHg upper limbs (if provided)                         |
| Applicators                       | Pressure bands for lower limbs and a band for abdomen (if required, pressure bands for upper limbs) |
| Output Adjustable Pressure Levels | 10 levels                                                                                           |